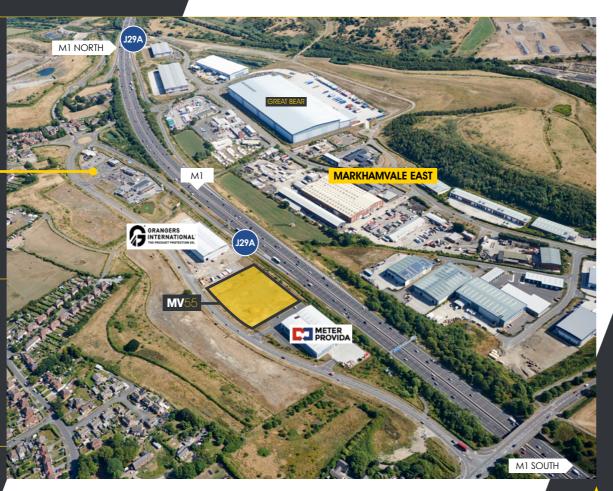

## Description

MV55 is a new speculative industrial/warehouse unit situated on Markham Vale West, part of the wider 200 acre Markham Vale development. The unit has immediate motorway access being located directly off J29A, M1.

Positioned alongside current occupiers Meter Provida and Grangers International, the unit is serviced by a range of roadside and ancillary uses including:

Situated 5 miles to the east of Chesterfield Town Centre, Markham Vale can potentially attract employees from a wide catchment area. Within 20 minutes of Markham Vale there is a population of around 270,000 which increases to over 5.8 million within 60 minutes. East Midlands Airport is conveniently located 33 miles to the south while Robin Hood Airport Doncaster Sheffield is around 30 miles to the north east.

MV55 is situated on Markham Vale West, between Meter Provida and Grangers International, directly accessed off J29a, M1 with highly prominent motorway frontage.

The following locations are all within 60 minutes drive time.