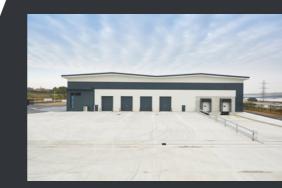

## Specification

DOCK LEVEL LEVEL ACCESS
LOADING DOORS
LOADING DOORS

SPACES

LOADING

## Accommodation

MV55 provides the following Gross Internal Area;

- Warehouse 52,500 sq ft
- 2,500 sa ft at First Floor with option to expand below
- Total 55,000 sq ft

Location

Markham Vale is an established and successful business location strategically situated in the northern East Midlands, close to the regional boundary with South Yorkshire, at the heart of the UK. It has immediate access to the M1 Motorway via junction 29a offering unrivalled prominence and rapid access to Sheffield, Nottingham and the major cities and conurbations beyond.