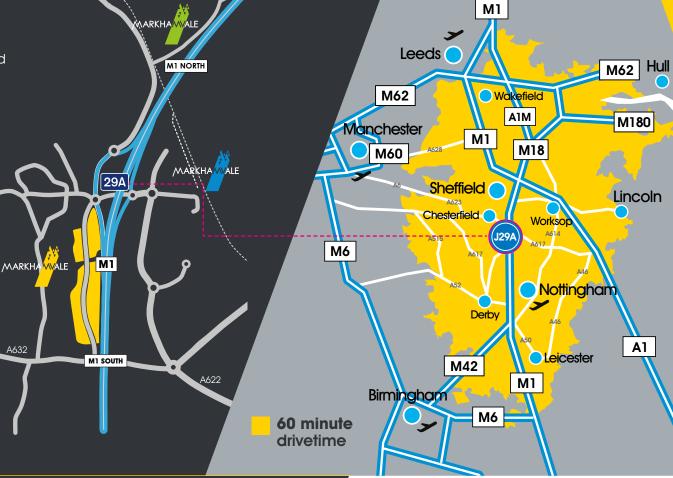

Positioned alongside current occupiers Meter Provida and Grangers International, the unit is serviced by a range of roadside and ancillary uses including:

Situated 5 miles to the east of Chesterfield Town Centre, Markham Vale can potentially attract employees from a wide catchment area. Within 20 minutes of Markham Vale there is a population of around 270,000 which increases to over 5.8 million within 60 minutes. East Midlands Airport is conveniently located 33 miles to the south while Robin Hood Airport Doncaster Sheffield is around 30 miles to the north east.

MV55 is situated on Markham Vale West, between Meter Provida and Grangers International, directly accessed off J29a, M1 with highly prominent motorway frontage.

The following locations are all within 60 minutes drive time.

| Road         | Distance | Time        |
|--------------|----------|-------------|
| Chesterfield | 4 miles  | 10 mins     |
| Sheffield    | 21 miles | 30 mins     |
| Derby        | 24 miles | 31 mins     |
| Nottingham   | 24 miles | 31 mins     |
| Leeds        | 48 miles | 55 mins     |
| Leicester    | 50 miles | 57 mins     |
| Manchester   | 50 miles | 1hr 37 mins |

Catchment - 5,810,982 population

www.markhamvale.co.uk

Sat Nav: S44 5HY