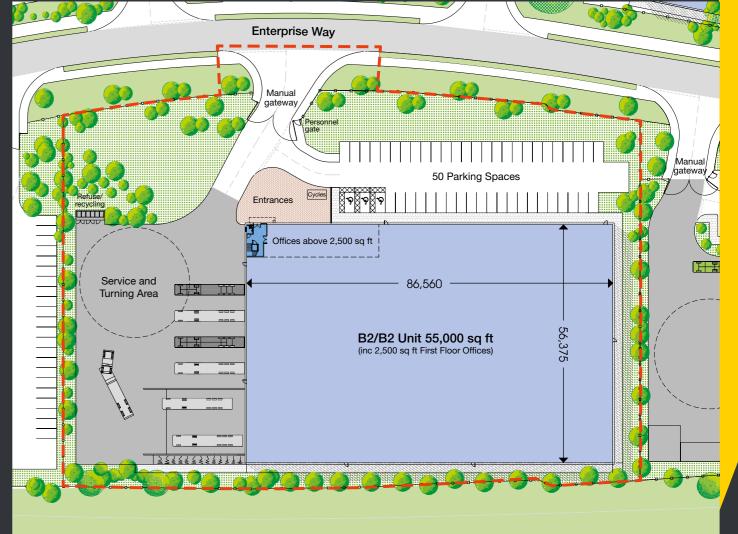

## Description

MV55 is a new speculative industrial/warehouse unit situated on Markham Vale West, part of the wider 200 acre Markham Vale development. The unit has immediate motorway access being located directly off J29A, M1.

## Accommodation

MV55 provides the following Gross Internal Area;

- Warehouse 52,500 sq ft
- 2,500 sa ft at First Floor with option to expand below
- Total 55,000 sq ft

Location

Markham Vale is an established and successful business location strategically situated in the northern East Midlands, close to the regional boundary with South Yorkshire, at the heart of the UK. It has immediate access to the M1 Motorway via junction 29a offering unrivalled prominence and rapid access to Sheffield, Nottingham and the major cities and conurbations beyond.

MV55 is situated on Markham Vale West, between Meter Provida and Grangers International, directly accessed off J29a, M1 with highly prominent motorway frontage.

The following locations are all within 60 minutes drive time.