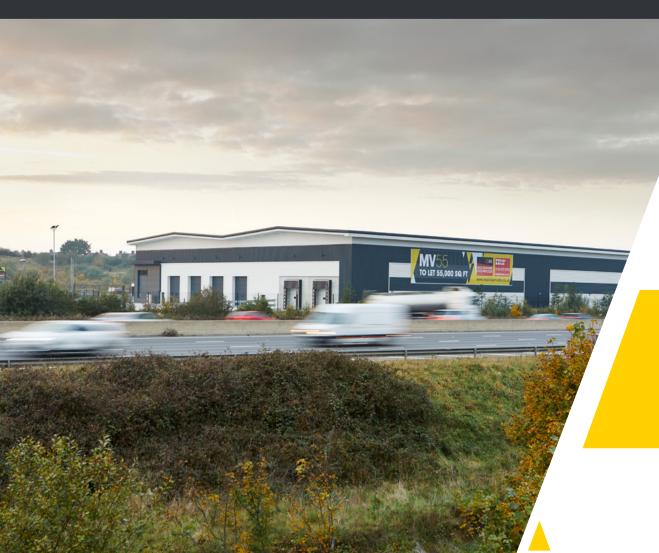

A PRIME NEW SPECULATIVE INDUSTRIAL/ WAREHOUSE UNIT WITH M1 FRONTAGE.

55,000 SQ FT INC OFFICES.

www.markhamvale.co.uk

## Description

MV55 is a new speculative industrial/warehouse unit situated on Markham Vale West, part of the wider 200 acre Markham Vale development. The unit has immediate motorway access being located directly off J29A, M1.

MV55 is situated on Markham Vale West, between Meter Provida and Grangers International, directly accessed off J29a, M1 with highly prominent motorway frontage.

The following locations are all within 60 minutes drive time.